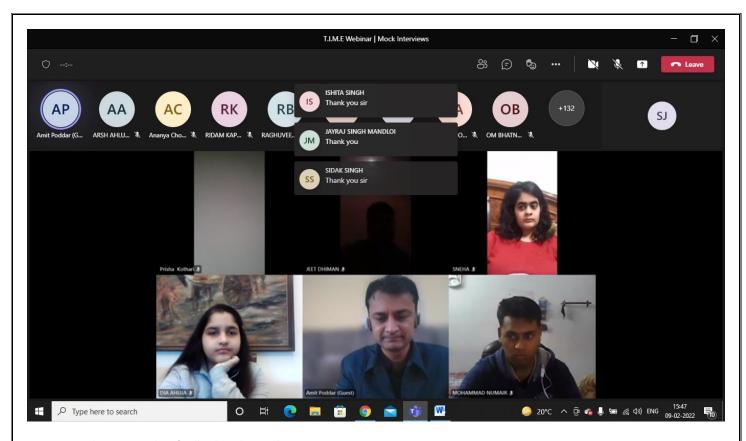

## **PICTURES**

Image 1: Speaker giving tips for cracking Personal Interviews

Image 2: Beginning of PPT by the Speaker Mr Amit Poddar

Image 3: Speaker explaining the importance of Interviews

Image 4: Students giving their feedback to the speaker

A webinar was organised by the Placement Cell of Sri Venkateswara College in collaboration with T.I.M.E on Mock Interviews. **229** participants of Sri Venkateswara College attended this webinar. The webinar conducted by T.I.M.E was very informative. The webinar was started by giving the introduction of Mr. Amit Poddar who has been in T.I.M.E since 2006. Then he gave a brief intro on the subject on how to ace the personal interviews and why are Interviews important.

2-3 mock interviews were also conducted with the students. Then sir even gave his valuable suggestions to enhance their answers. The overall analysis of the Interview and the stages one goes through were also discussed.

In the last there was a question/answer round in which he gave replies to many of the students' queries.