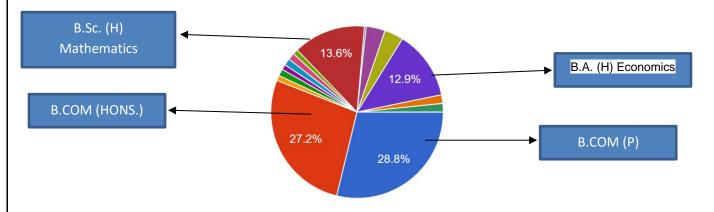

#### 1. Course Wise Analysis

Other Courses Include: B.A. (H) English, B.A. (H) Political Science, B.Sc. (H) Biological Sciences, B.Sc. (H) Botany, B.Sc. (H) Chemistry, B.Sc. (H) Electronics, B.Sc. (H) Physics, B.Sc. (H) Statistics, B.Sc. (P) Life Sciences and B.A (P).