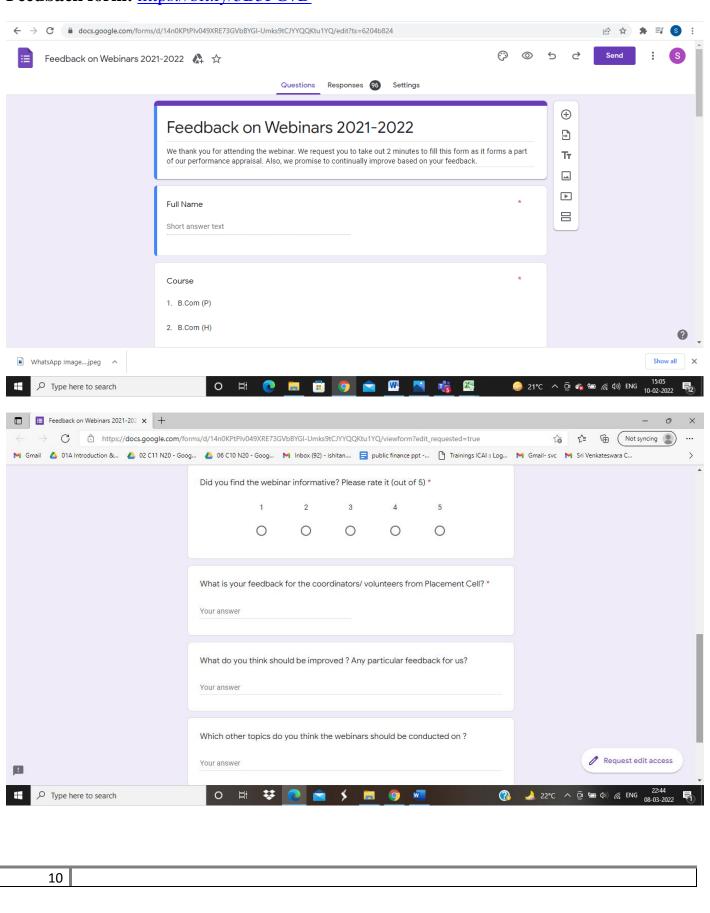

# Feedback Form & Analysis

Feedback form: <a href="https://bit.ly/3B5FG7D">https://bit.ly/3B5FG7D</a>

Note: Due to size restrictions, these are the first 20 responses of the feedback form. For further responses, kindly refer to the link: <a href="https://bit.ly/3LoLWMh">https://bit.ly/3LoLWMh</a>

# First 20 Responses of the Feedback Form

|       |                    |                        |        | Which<br>webinar   | Did you find<br>the webinar<br>informative? | What is your feedback for the                         |
|-------|--------------------|------------------------|--------|--------------------|---------------------------------------------|-------------------------------------------------------|
|       | Full               |                        | ,<br>  | did you            | Please rate it                              | coordinators/ volunteers from                         |
| S.No. | Name               | Course                 | Year   | attend?            | (out of 5)                                  | Placement Cell?                                       |
|       | Abhay              |                        |        | T.I.M.E            | <u></u>                                     |                                                       |
| 1     | Goyal              | B.Com (P)              | First  | Webinar            | 5                                           | Conduct more webinar like this                        |
|       | Adya               | 1                      | 1      | T.I.M.E            | 1                                           | They were cooperative and helpful in                  |
| 2     | Agnihotri          | B.Com (H)              | Second | Webinar            | 5                                           | providing the information.                            |
|       | Adya               |                        | 1      | T.I.M.E            | 1                                           | excellent effort on selection of the                  |
| 3     | Rastogi            | B.A. (P)               | First  | Webinar            | 4                                           | speaker.                                              |
|       | Ajay               |                        | ·      | T.I.M.E            | _ '                                         | Volunteers has done a excellent job.                  |
| 4     | Nagar              | B.Com (P)              | First  | Webinar            | 5                                           | Overall webinar was very useful.                      |
| _     | Akanksha           | B.Sc. (H)              | ~ ,    | T.I.M.E            | 1                                           |                                                       |
| 5     | Singh              | Mathematics            | Second | Webinar            | 4                                           | Good work                                             |
|       | Akshat             |                        |        | T.I.M.E            | 1                                           | The session was very informative and                  |
| 6     | dawar              | B.Com (H)              | First  | Webinar            | 4                                           | they have arranged it well on time                    |
|       | Akshit             |                        | 1      | T.I.M.E            | 1                                           |                                                       |
| 7     | Goel               | B.Com (H)              | Second | Webinar            | 4                                           | Great work                                            |
|       | Ananya             | B.A. (H)               | l      | T.I.M.E            | 1                                           | 2.5                                                   |
| 8     | Chopra             | Economics              | First  | Webinar            | 5                                           | Managed the webinar well                              |
|       | Aniket             |                        | 1      | TIME               | 1                                           | - trr t coulting and                                  |
|       | Kumar              | B.Sc. (H)              | 0d     | T.I.M.E            |                                             | Experienced, Understanding and                        |
| 9     | Singh              | Mathematics            | Second | Webinar            | 5                                           | Knowledgeable  They arranged it very well without any |
| 10    | Anjali             | B. Com (D)             | Direct | T.I.M.E            |                                             | They arranged it very well without any                |
| 10    | siwach             | B.Com (P)<br>B.Sc. (H) | First  | Webinar<br>T.I.M.E | 5                                           | intruption Thank you for conducting such an           |
| 11    | Anjana<br>karmakar | Mathematics            | Lingt  | Webinar            | 1                                           | Thank you for conducting such an informative session  |
| 11    | Ansh               | Mathemanes             | First  | T.I.M.E            | 4                                           | Webinar was smoothly conducted. So                    |
| 12    | Ansn<br>Agarwal    | B.Com (P)              | First  | Webinar            | 5                                           | kudos.                                                |
| 12    | Agarwai<br>Anshika | D.Com (1)              | ГПбі   | T.I.M.E            |                                             | It was a great session and a well                     |
| 13    | Ansnika<br>Singh   | B.Com (P)              | First  | Webinar            | 4                                           | coordinated session.                                  |
| 15    | Anubhav            | B.A. (H)               | THOU   | T.I.M.E            | <del></del>                                 | COORDINATED SESSION.                                  |
| 14    | Saini              | Economics              | Second | Webinar            | 4                                           | An insightful Session on Placements.                  |
| 1.1   | Duini              | Leonomics              | Decoma | VV CO11141         |                                             | The session is amazing and the hard                   |
|       |                    | 1                      | 1      | '                  | 1                                           | work of volunteers behind the session is              |
|       | Anurag             | B.Sc. (H)              | ĺ      | T.I.M.E            |                                             | appreciable. The volunteers of the cell is            |
| 15    | Maurya             | Mathematics            | First  | Webinar            | 4                                           | very active and responsive.                           |
| 1     | Arsh               | 17144114               |        | 7, 001             | <u> </u>                                    | very acure and response.                              |
|       | Ahluwali           | ı l                    | 1      | T.I.M.E            |                                             | Very supportive. Tho the camera on                    |
| 16    | a                  | B.Com (H)              | Second | Webinar            | 5                                           | request was very last minute.                         |
|       | Arshita            |                        | 1      | T.I.M.E            |                                             | Toquest was 125                                       |
| 17    | Bizla              | B.Com (H)              | Second | Webinar            | 5                                           | Very well managed                                     |
|       | Avijit             | B.A. (H)               |        | T.I.M.E            |                                             |                                                       |
| 18    | Sharma             | Economics              | Second | Webinar            | 5                                           | Nicely organised                                      |
| 1     |                    | 1                      | l      | T.I.M.E            |                                             |                                                       |
| 19    | Chaitanya          | B.Com (H)              | Second | Webinar            | 4                                           | Informative                                           |
|       | Deeksha            | B.A. (H)               |        | T.I.M.E            |                                             |                                                       |
| 20    | Bhatia             | Economics              | Second | Webinar            | 5                                           | Amazing coordination                                  |